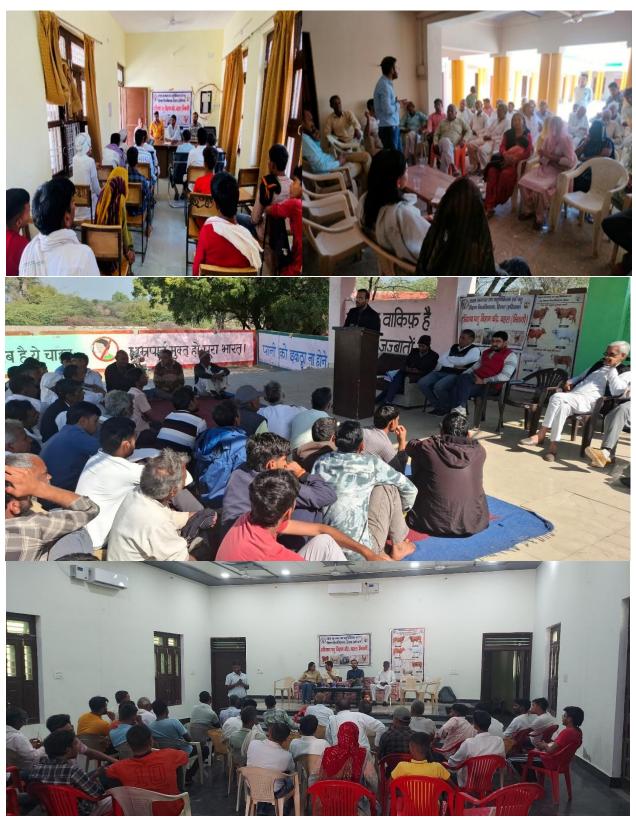

## **Extension activities:**

- A total of 15 one-day kisan goshtis were organized (From 01.01.2024 to 10.06.2025) on various themes viz., Sardiyon me pashu prabandhan, Pashu aahaar me khanij mishran ka mahatav, Dudharu pashuon me thanella rog, Gaayon ki uttam naslein evam prabandhan, Bakri palan- aay ka uttam srot and Pashuo ke saamany parjeevi rog evam unki roktham in Behal and different villages (Siwani, Jhuppa kalan, Sudhiwas, Khaperbass, Barwa, Surpura Kalan, Naloi, Sarsi, Chahar Kalan, Sorda, Dhani Dariyapur and Patwan village) for making farmers aware about various scientific livestock farming practices and importance of mineral mixture in livestock feeding.
- Rabies Awareness Campaign was organized by HPVK, Behal on the occasion of World Rabies Day from 25<sup>th</sup>-27<sup>th</sup> September, 2023 and 26<sup>th</sup> September, 2024 at different educational institutes in and around Behal, Bhiwani.

Fig.: Glimpses of extension activities organised by HPVK, Bahal