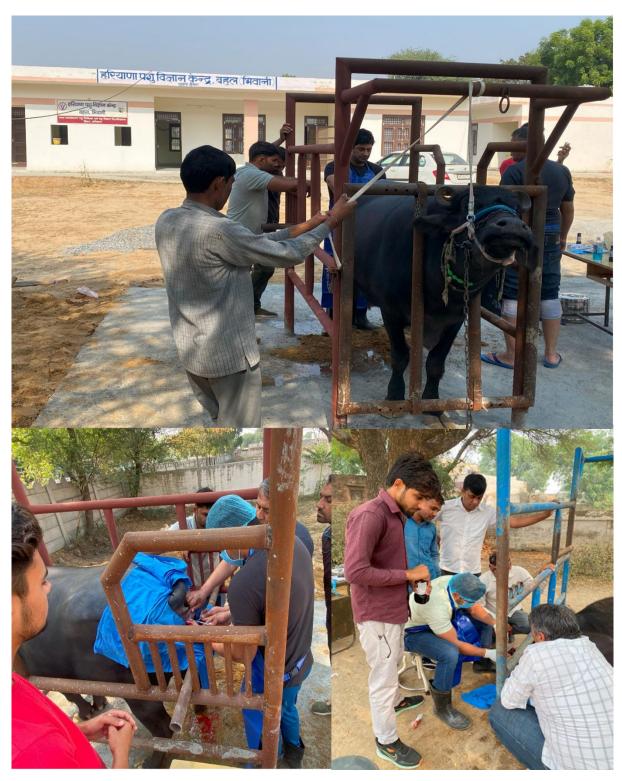

## Clinical cases:

 Clinical cases are being examined and operated routinely. During 2023-24 and 2024-25, around 100 cases have been attended at HPVK, Bahal which included cases related to surgery, gynaecology and obstetrics and medicine.

Fig.: Attending of clinical cases at HPVK, Bahal