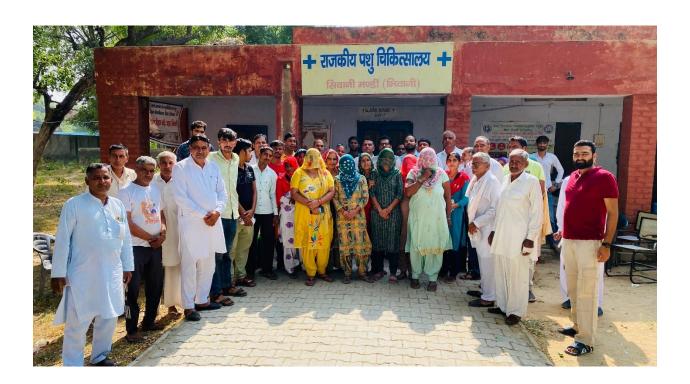

## **Extension activities:**

- A total of 15 one-day kisan goshtis were organized (From 01.01.2024 to 10.06.2025) on various themes viz., Sardiyon me pashu prabandhan, Pashu aahaar me khanij mishran ka mahatav, Dudharu pashuon me thanella rog, Gaayon ki uttam naslein evam prabandhan, Bakri palan- aay ka uttam srot and Pashuo ke saamany parjeevi rog evam unki roktham in Behal and different villages (Siwani, Jhuppa kalan, Sudhiwas, Khaperbass, Barwa, Surpura Kalan, Naloi, Sarsi, Chahar Kalan, Sorda, Dhani Dariyapur and Patwan village) for making farmers aware about various scientific livestock farming practices and importance of mineral mixture in livestock feeding.
- Rabies Awareness Campaign was organized by HPVK, Behal on the occasion of World Rabies Day from 25<sup>th</sup>-27<sup>th</sup> September, 2023 and 26<sup>th</sup> September, 2024 at different educational institutes in and around Behal, Bhiwani.

Fig.: Glimpses of extension activities organised by HPVK, Bahal