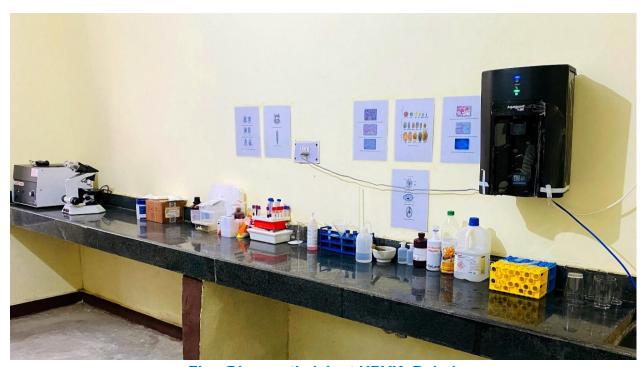

## **Diagnostic lab**

Diagnostic laboratory is established at HPVK, Behal, Bhiwani under the able guidance of Regional Director and Director Research LUVAS, Hisar. Initially at HPVK, Behal, basic diagnostic facilities started to serve farmers which include haematology (Hb, TLC, DLC), blood smear examination for haemoprotozoan disease, fecal sample examination of domestic animals for parasitic eggs and milk sample examination for subclinical mastitis using California mastitis test.

Fig: Diagnostic lab at HPVK, Bahal