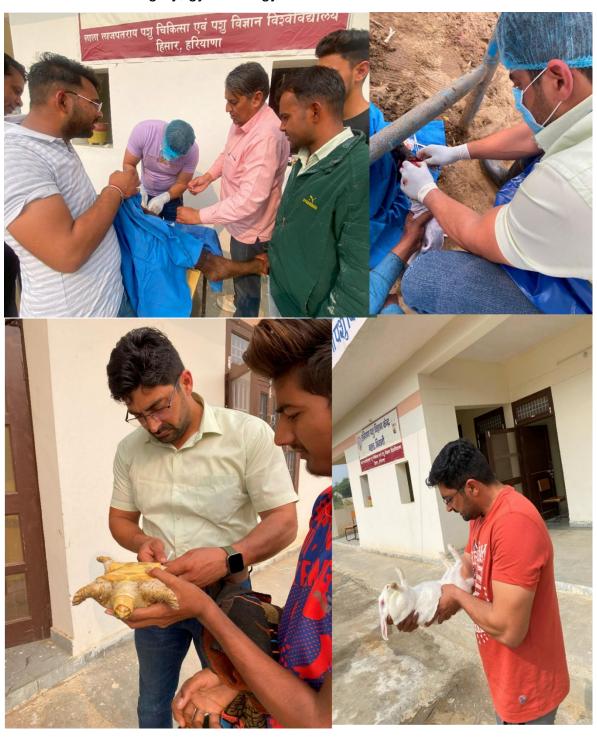

## Clinical cases:

 Clinical cases are being examined and operated routinely. During 2023-24 and 2024-25, around 100 cases have been attended at HPVK, Bahal which included cases related to surgery, gynaecology and obstetrics and medicine.

Fig.: Attending of clinical cases at HPVK, Bahal